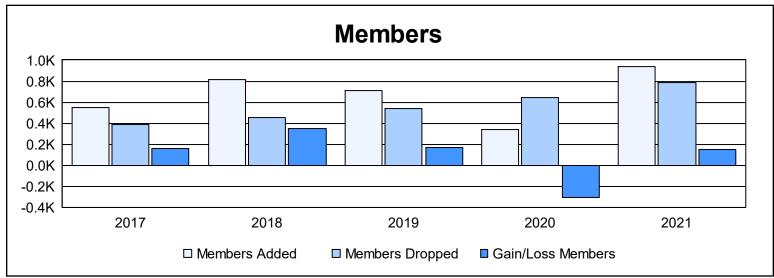

| Year      | New<br>Clubs | Dropped<br>Clubs | Gain/<br>Loss<br>Clubs | New<br>Members | Charter<br>Members | Reinstate<br>Members | Transfer<br>Members | Total<br>Member<br>Added | Total<br>Members<br>Dropped | Gain/<br>Loss<br>Members |
|-----------|--------------|------------------|------------------------|----------------|--------------------|----------------------|---------------------|--------------------------|-----------------------------|--------------------------|
| 2016-2017 | 5            | 1                | 4                      | 307            | 152                | 89                   | 3                   | 551                      | 390                         | 161                      |
| 2017-2018 | 9            | 1                | 8                      | 533            | 240                | 22                   | 15                  | 810                      | 458                         | 352                      |
| 2018-2019 | 11           | 2                | 9                      | 261            | 413                | 34                   | 6                   | 714                      | 542                         | 172                      |
| 2019-2020 | 10           | 3                | 7                      | 98             | 197                | 43                   | 5                   | 343                      | 646                         | -303                     |
| 2020-2021 | 16           | 15               | 1                      | 461            | 407                | 46                   | 22                  | 936                      | 782                         | 154                      |
| Average   | 10           | 4                | 6                      | 332            | 282                | 47                   | 10                  | 671                      | 564                         | 107                      |