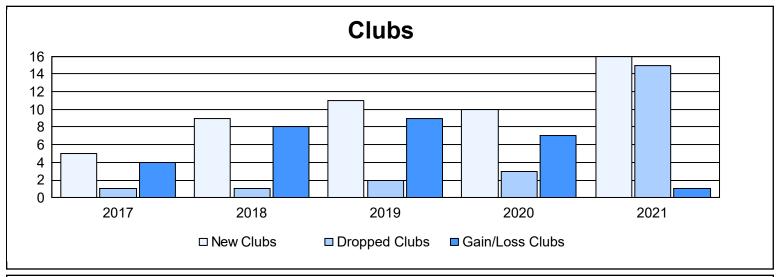

| Year      | New<br>Clubs | Dropped<br>Clubs | Gain/<br>Loss<br>Clubs | New<br>Members | Charter<br>Members | Reinstate<br>Members | Transfer<br>Members | Total<br>Member<br>Added | Total<br>Members<br>Dropped | Gain/<br>Loss<br>Members |
|-----------|--------------|------------------|------------------------|----------------|--------------------|----------------------|---------------------|--------------------------|-----------------------------|--------------------------|
| 2016-2017 | 5            | 1                | 4                      | 307            | 152                | 89                   | 3                   | 551                      | 390                         | 161                      |
| 2017-2018 | 9            | 1                | 8                      | 533            | 240                | 22                   | 15                  | 810                      | 458                         | 352                      |
| 2018-2019 | 11           | 2                | 9                      | 261            | 413                | 34                   | 6                   | 714                      | 542                         | 172                      |
| 2019-2020 | 10           | 3                | 7                      | 98             | 197                | 43                   | 5                   | 343                      | 646                         | -303                     |
| 2020-2021 | 16           | 15               | 1                      | 461            | 407                | 46                   | 22                  | 936                      | 782                         | 154                      |
| Average   | 10           | 4                | 6                      | 332            | 282                | 47                   | 10                  | 671                      | 564                         | 107                      |